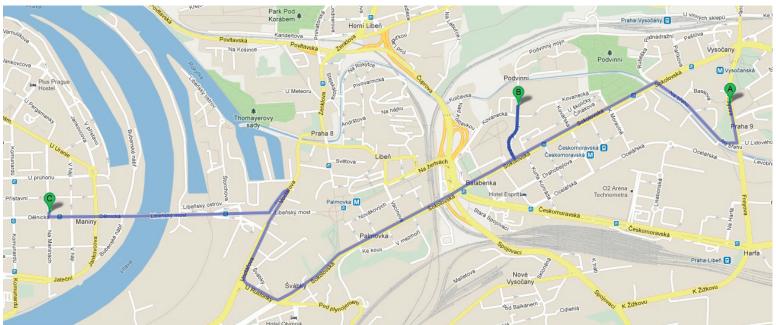

# Lecture Hall -> Party

17 minutes by walk or 2 stations from Divadlo Gong station to Nádraží Vysočany station by tram number 16 (2 minutes).

# Lecture Hall -> Maniny

10 minutes by tram number 16 from Divadlo Gong station to Palmovka station and then by tram number 12 to Maniny station.