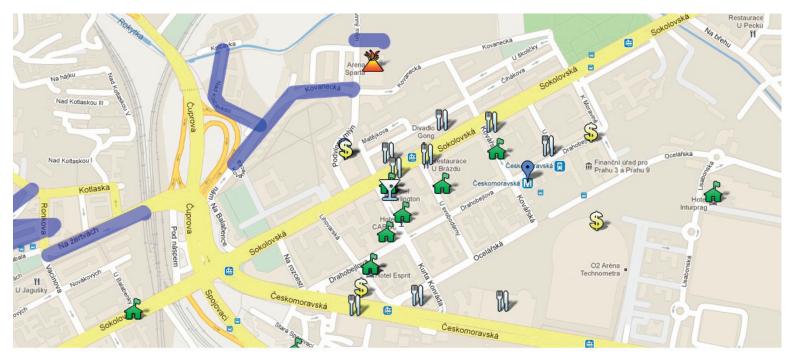

## **THE VENUE**

Arena Sparta, Podvinný mlýn 2131/11, 190 00 Prague 9 GPS: 50°6′30″N. 14°29′12″E

## **MEALS**

There will be meals and drinks available at the venue. There are several places to eat near the venue, see the map. We accept payments in Euros in the lecture hall.

# **PARKING**

Please park only in recomended areas (see the map). Do not park at the cross-roads or on the pavements. **DO NOT LEAVE VALUABLES IN THE CAR.** 

Lecture Hall

Parking

Hotel/Hostel

ATM

Restaurant

#### **Lecture Hall**

Arena Sparta Podvinný mlýn 2131/11, 190 00 Prague 9

## Maniny

Na Maninách 1288/17A, 170 00 Prague 7